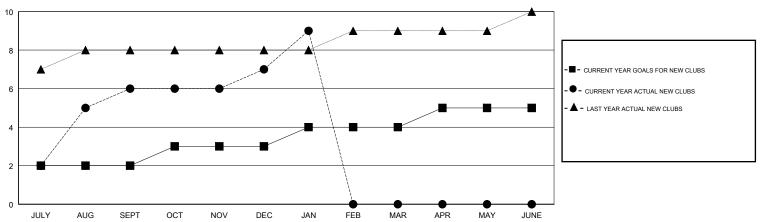

## **LOCATION INDIA**

**GMT CA** 

| Clubs RESULTS FOR 2018-2019 |               |           |               | Members               |                           |                         |                                              |
|-----------------------------|---------------|-----------|---------------|-----------------------|---------------------------|-------------------------|----------------------------------------------|
|                             |               |           |               | RESULTS FOR 2018-2019 |                           |                         |                                              |
| QUARTER                     | NEW CLUB GOAL | NEW CLUBS | DROPPED CLUBS | QUARTER               | MEMBER GROWTH NET<br>GOAL | MEMBER GROWTH<br>ACTUAL | DROPPED MEMBERS ACTUAL (including transfers) |
| JULY/AUG/SEPT               | 2             | 6         | 0             | JULY/AUG/SEPT         | 65                        | 191                     | 100                                          |
| OCT/NOV/DEC                 | 1             | 1         | 1             | OCT/NOV/DEC           | 45                        | 136                     | 96                                           |
| JAN/FEB/MAR                 | 1             | 2         | 0             | JAN/FEB/MAR           | 45                        | 53                      | 11                                           |
| APR/MAY/JUNE                | 1             | 0         | 0             | APR/MAY/JUNE          | 45                        | 0                       | 0                                            |

## GOALS AND ACTUAL NEW CLUBS CUMULATIVE

| DROPPED CLUBS: 1 |     |
|------------------|-----|
| DROPPED MEMBERS  |     |
| DECEASED         | 4   |
| CLUB CANCELLED   | 24  |
| OTHER            | 179 |
| TOTAL            | 207 |