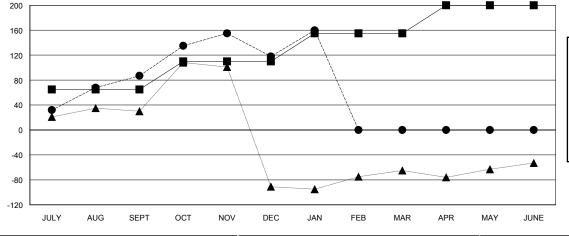

## **LOCATION INDIA**

**GMT CA** 

| Clubs RESULTS FOR 2018-2019 |               |           |               | Members               |                           |                         |                                              |
|-----------------------------|---------------|-----------|---------------|-----------------------|---------------------------|-------------------------|----------------------------------------------|
|                             |               |           |               | RESULTS FOR 2018-2019 |                           |                         |                                              |
| QUARTER                     | NEW CLUB GOAL | NEW CLUBS | DROPPED CLUBS | QUARTER               | MEMBER GROWTH NET<br>GOAL | MEMBER GROWTH<br>ACTUAL | DROPPED MEMBERS ACTUAL (including transfers) |
| JULY/AUG/SEPT               | 2             | 6         | 0             | JULY/AUG/SEPT         | 65                        | 191                     | 100                                          |
| OCT/NOV/DEC                 | 1             | 1         | 1             | OCT/NOV/DEC           | 45                        | 136                     | 96                                           |
| JAN/FEB/MAR                 | 1             | 2         | 0             | JAN/FEB/MAR           | 45                        | 53                      | 11                                           |
| APR/MAY/JUNE                | 1             | 0         | 0             | APR/MAY/JUNE          | 45                        | 0                       | 0                                            |

## GOALS AND ACTUAL NEW CLUBS CUMULATIVE

| DROPPED CLUBS: 1 |     |
|------------------|-----|
| DROPPED MEMBERS  |     |
| DECEASED         | 4   |
| CLUB CANCELLED   | 24  |
| OTHER            | 179 |
| TOTAL            | 207 |